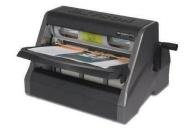

# 12" Cold Laminator XM1255 \$369.00

Refill #DL1251-150 \$105.00 Two Sided Laminate Cartridge (12" x 150' 2.7 mil)