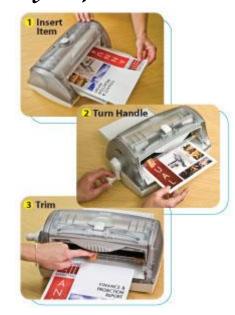

#### 3 Easy Steps

- 1. Insert Place item on feed tray.
- 2. Guide item forward while slowly turning the knob clockwise until your item comes out the back of the machine.
- 3. Press down on cut blade and slide to the left or right to cut.