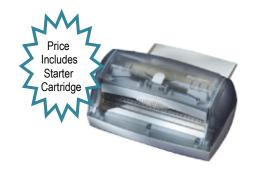

### 9" Cold Laminator ez Laminator \$99.00

Refill #145612 \$36.50 Two Sided Laminate Cartridge (8.75" x 60' 2.5 mil)