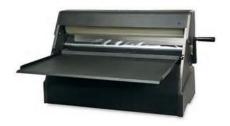

# 25" Cold Laminator XM2500 \$1549.00

Refill #DL403-300 \$249.00 Two Sided Laminate Cartridge (25.3" x 300' 2.7 mil)